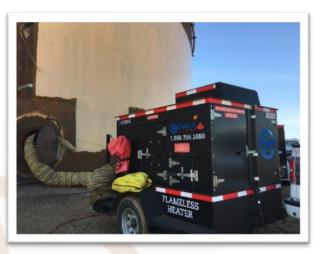

A CH15HS heater thawing out a large area of ground at a construction site in winter

A single CH15HS heat<mark>er pro</mark>viding hot, dry air to cure coating on a large tank eve<mark>nly w</mark>hile keeping workers warm