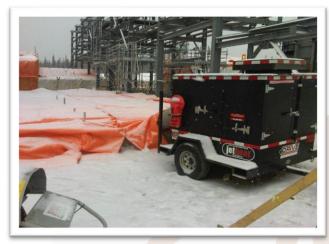

A CH15HS heater thawing out a large area of ground at a construction site in winter

A single CH15HS heat<mark>er pro</mark>viding hot, dry air to cure coating on a large tank eve<mark>nly w</mark>hile keeping workers warm