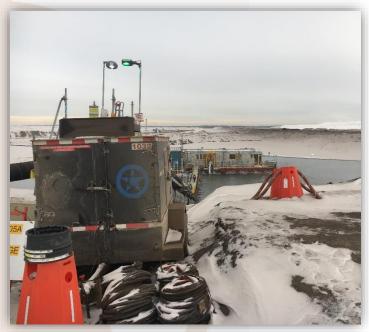

# **CH15HS Flameless Heater**

The CH15HS industrial heater uses a patented turbofan jet engine technology to achieve industry leading heating efficiency. With greater than 95% efficiency, the CH15HS is also the most fuel friendly flameless heater in its class.

## **Features**

- 1.5 million BTU equivalent
- 3.3 5.3 GPH fuel consumption
- Hot air delivery up to 500 feet
- 200° F temperature rise
- 3900-7200 CFM
- 20" above WC static pressure
- 110% secondary containment
- Clean, breathable air
- Self-contained unit with no external power source required
- Three settings High, Medium,
- Onboard diagnostic software with safety shutdown feature
- Rugged design for increased durability



A CH15HS heater delivering hot air to a tailings barge from 500 feet away

## **Applications**

- Drill deck, pump station and water line heating
- Frost prevention system
- Heating multiple wellheads and BOPs
- Pipeline heating and Thermal Conditioning

Oil and Gas



- Concrete curing
- Ground thaw
- Aggregate Heating
- Worker Comfort Heating
- Multi-story construction heating
- Shotcreting

Construction



- Tank coating and curing
- Surface Preparation
- Moisture and humidity control
- Dehumidification
- Deicing
- Auxiliary heat

Coatings and Painting





1.844.900.5465 sales@northlinksupply.ca www.NorthlinkSupply.ca



A CH15HS heater thawing out a large area of ground at a construction site in winter



A single CH15HS heat<mark>er pro</mark>viding hot, dry air to cure coating on