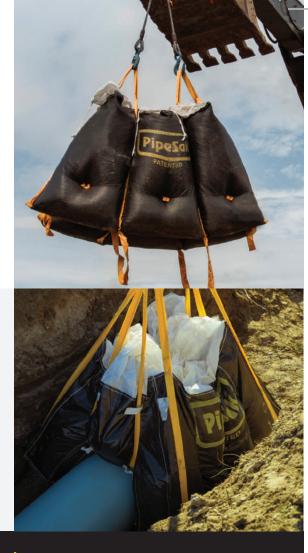

#### **SMART CHOICE**

- Can be installed on to a floating pipeline without risk of tipping.
- Engineered by industry experts.

#### **SAFE & DURABLE**

- The multi-compartment design improves safety, speeds up installation, and ensures integrity.
- Engineered to evenly distribute the weight.
- · Safer and longer-lasting.